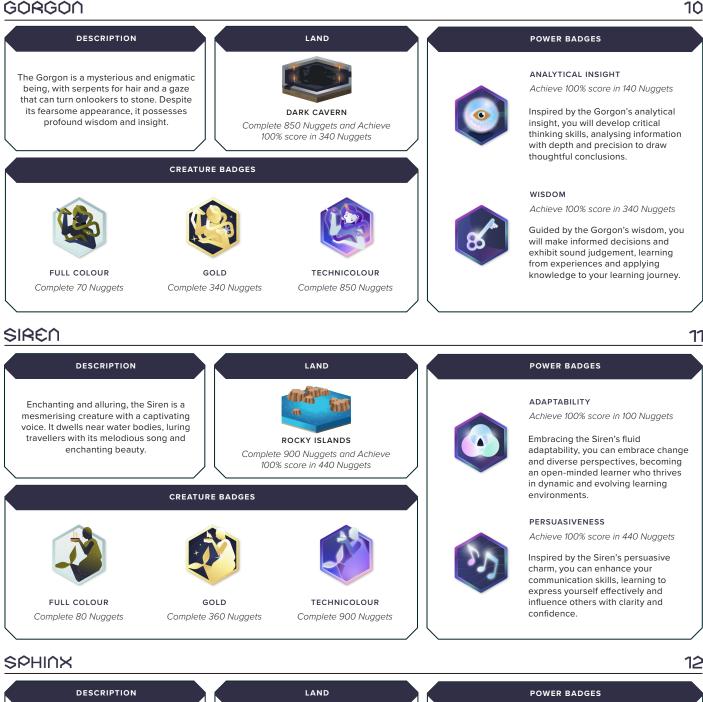

## GORGON

The Sphinx is a regal and enigmatic creature, having the body of a lion and the head of a human. With its air of mystery and intelligence, it guards sacred knowledge and riddles with great wisdom.

Complete 950 Nuggets and Achieve 100% score in 460 Nuggets

CREATURE BADGES

FULL COLOUR

Complete 90 Nuggets

GOLD Complete 380 Nuggets

TECHNICOLOUR Complete 950 Nuggets

ACCOMPLISHED ARTISTRY

Achieve 100% score in 380 Nuggets

Learning from the Sphinx's accomplished artistry, you will express your creativity through various forms of art, discovering the joy of self-expression and artistic exploration.

ENIGMATIC INTELLECT

Achieve 100% score in 460 Nuggets

Captivated by the Sphinx's enigmatic intellect, you will be encouraged to explore complex ideas, embrace intellectual challenges and seek answers to thought-provoking questions.

**MYTHIC PATH** 

TECHNICOLOUR