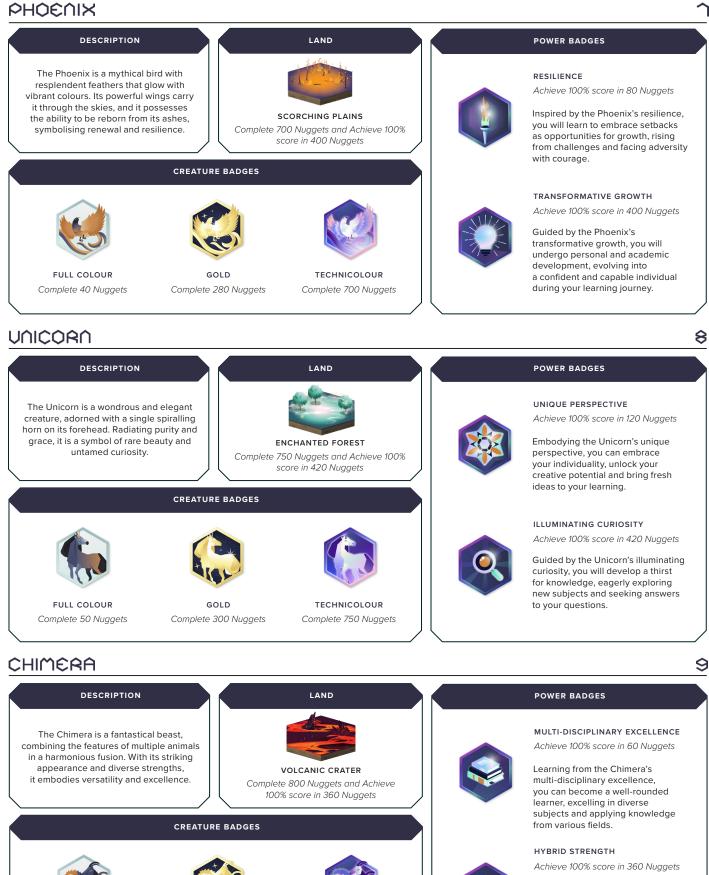

GOLD

Complete 320 Nuggets

Embracing the Chimera's hybrid strength, you will gain confidence in your abilities, combining your talents to tackle challenges from multiple angles.

**MYTHIC PATH** 

FULL COLOUR

Complete 60 Nuggets