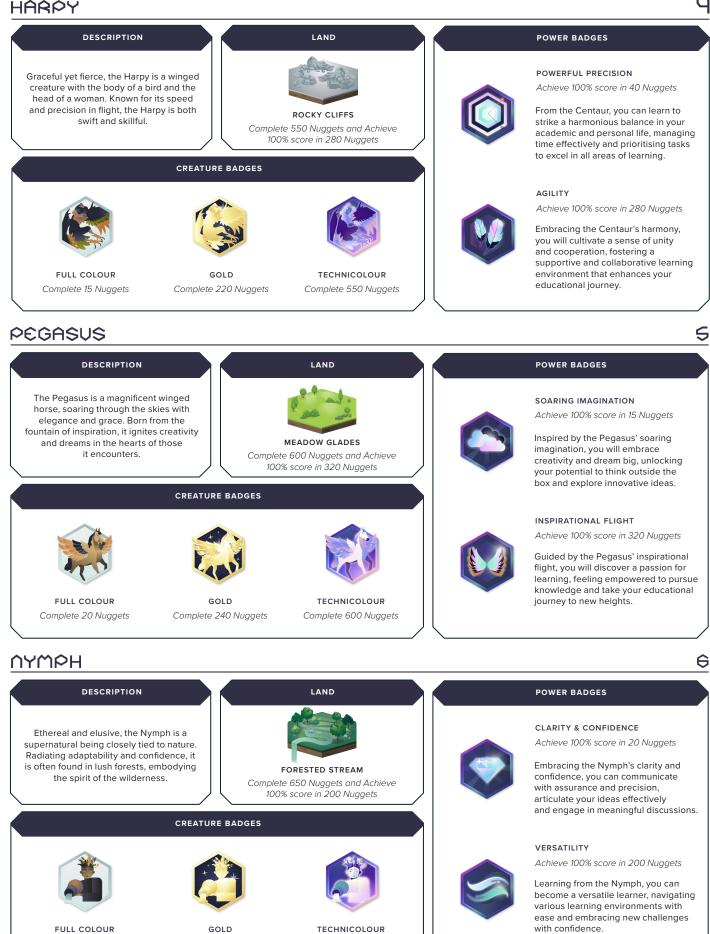

# HARPY

Complete 650 Nuggets

**MYTHIC PATH** 

Complete 30 Nuggets

Complete 260 Nuggets

**CENTURY** 

TECHNICOLOUR

Complete 800 Nuggets