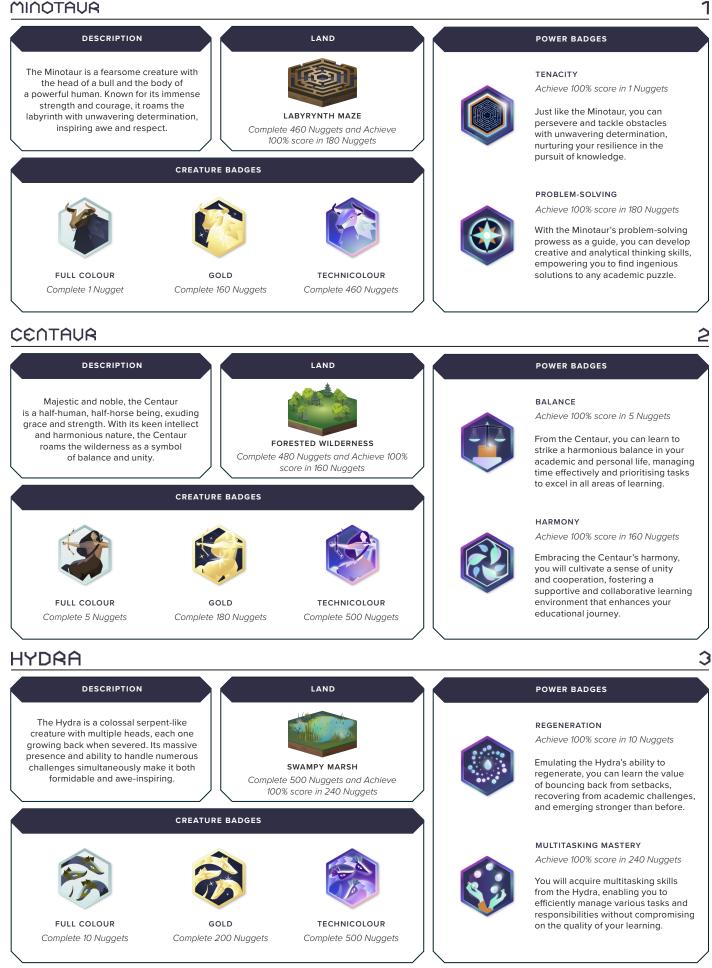

#### MINOTAUR



CENTURY

**MYTHIC PATH** 

# HARPY



Complete 650 Nuggets

**MYTHIC PATH** 

Complete 30 Nuggets

Complete 260 Nuggets

**CENTURY** 



TECHNICOLOUR

Complete 800 Nuggets

GOLD

Complete 320 Nuggets

Embracing the Chimera's hybrid strength, you will gain confidence in your abilities, combining your talents to tackle challenges from multiple angles.

**MYTHIC PATH** 

FULL COLOUR

Complete 60 Nuggets



## GORGON



The Sphinx is a regal and enigmatic creature, having the body of a lion and the head of a human. With its air of mystery and intelligence, it guards sacred knowledge and riddles with great wisdom.



Complete 950 Nuggets and Achieve 100% score in 460 Nuggets

CREATURE BADGES



FULL COLOUR

Complete 90 Nuggets



GOLD Complete 380 Nuggets



TECHNICOLOUR Complete 950 Nuggets